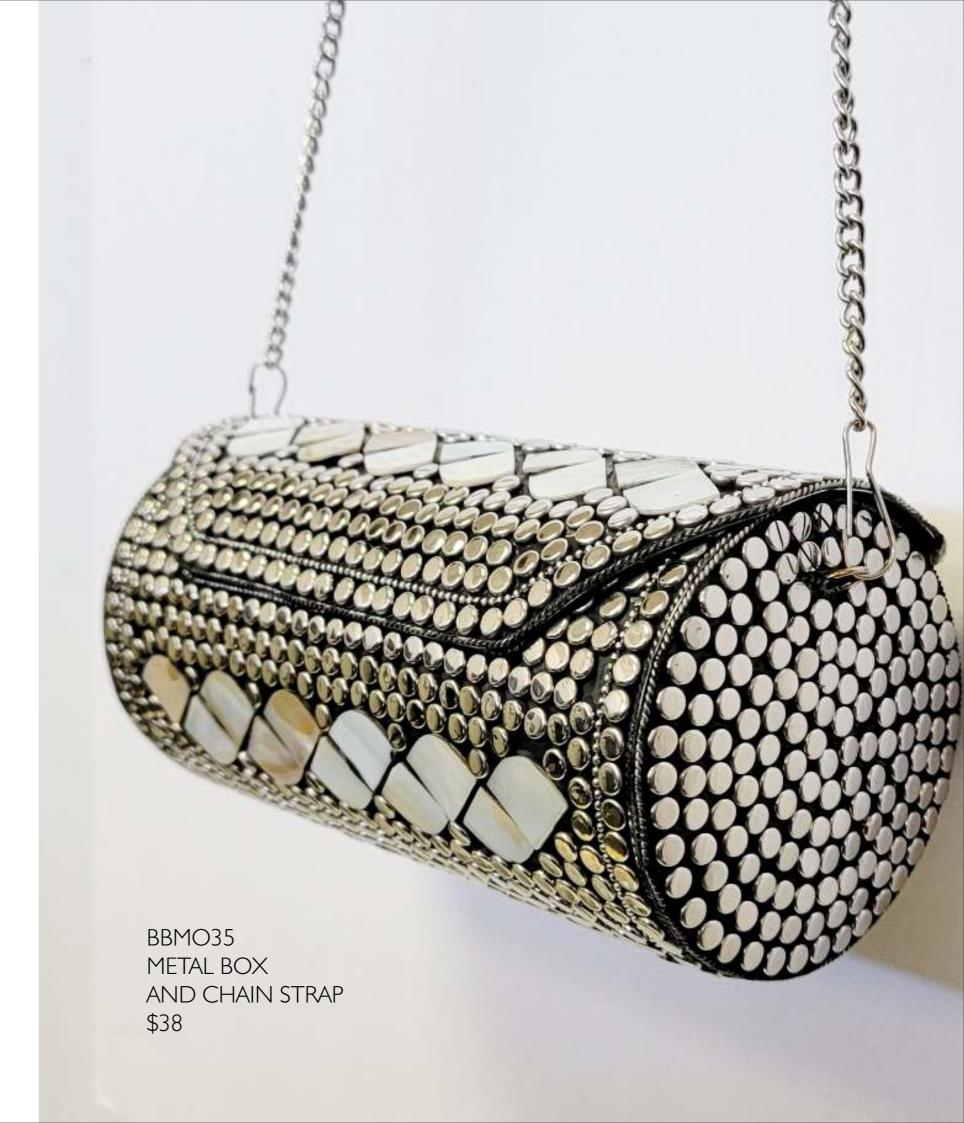

ROYAL BOX BAG INLAY/CROSSBODY CHAIN STRAP \$ 42.00



BRICKS NATURAL WOOD BOX BAG \$44.00





BLUE DIAMOND INLAY BOX BAG \$ 42.00



AQUA FALL INLAY STRIPE BOX BAG \$ 42.00







CMI TRIANGLE BLUE 02 LARGE WOOD INLAY CLUTCH WITH CHAIN STRAP \$44





CMI ARROW 03 AQUA WOOD INLAY CLUTCH \$44





RAYS
WOOD AND RESIN INLAY
CLUTCH
WITH CHAIN STRAP
\$ 42





CMI BG 2014 ACRYLIC BOX BAG WITH CHAIN STRAP 42













WBB 5
CUBE
WOOD BOX
AND CHAIN STRAP
\$ 44





CMI W 2156 WOOD BOX AND CHAIN STRAP \$44







CMI WOOD CUBE BOX AND CHAIN STRAP \$44



CMI W 2144 WOOD BOX AND CHAIN STRAP \$44





BG 003
INLAY WOOD BOX BAGS
both sides the pattern as picture
\$42







CMI BG 2140 WOOD BOX WITH INLAY ACRYLIC WORK AND CHAIN STRAP \$42





CMI W STAR WOOD BOX AND CHAIN STRAP \$44













#### **BEST SELLER**

### RICKI DESIGNS

EXCLUSIVE HAND CRAFTED BAGS

CMI BLUE HEART METAL BOX BAG MULTI \$38



CMI BLACK HEART METAL BOX BAG MULTI \$38









CMI WHITE HEART METAL BOX BAG MULTI \$29









EXCLUSIVE HAND CRAFTED BAGS





RD SB 033 L HAIR ON GENUINE WITH GOLD FOIL LEATHER BELT \$ 29

\$38