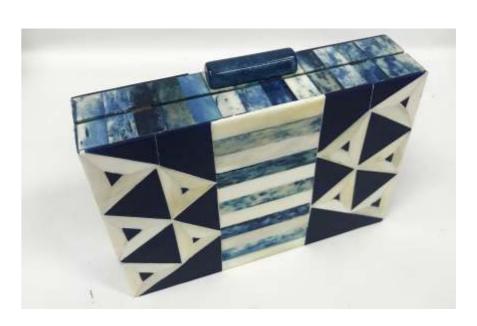

BLUE DIAMOND INLAY BOX BAG \$ 42.00

AQUA FALL INLAY STRIPE BOX BAG \$ 42.00

CMI TRIANGLE BLUE 02 LARGE WOOD INLAY CLUTCH WITH CHAIN STRAP \$44

CMI ARROW 03 AQUA WOOD INLAY CLUTCH \$44

RAYS
WOOD AND RESIN INLAY
CLUTCH
WITH CHAIN STRAP
\$ 42