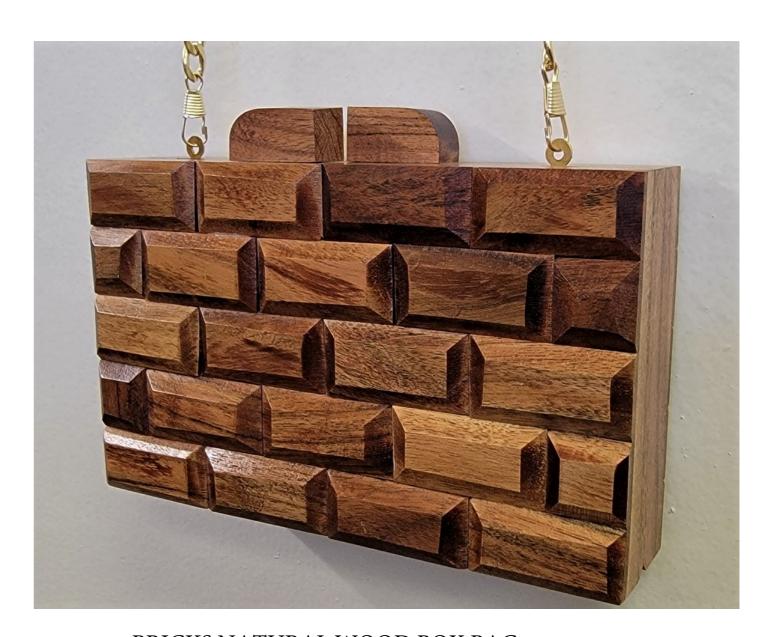

FOREST BOX BAG WOOD AND ACRYLIC INLAY CROSSBODY CHAIN STRAP \$44.00

CMI SQUARE MULTI 0 I LARGE WOOD INLAY CLUTCH WITH CHAIN STRAP \$44

ROYAL BOX BAG INLAY/CROSSBODY CHAIN STRAP \$ 42.00

BRICKS NATURAL WOOD BOX BAG \$44.00