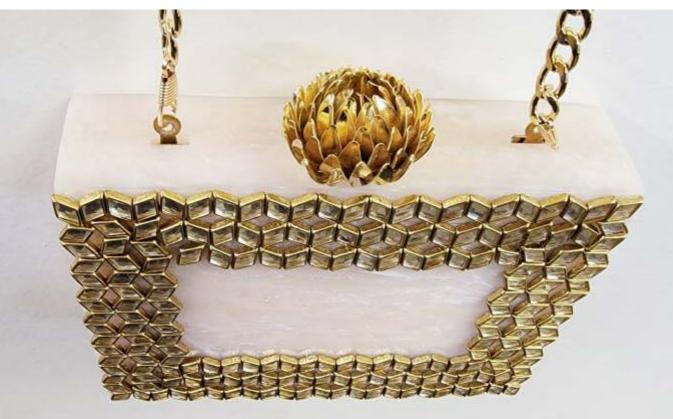

#### **NEW ARRIVAL**

CMI BG 2134 IVORY
WOOD BOX WITH ACRYLIC AND METAL
UN-CRUSTED CRYSTAL WORK
METAL LOTUS CLASP AND CHAIN STRAP
\$44

EXCLUSIVE HAND CRAFTED BAGS

GOLD FLAME BOX BAG WOOD AND ACRYLIC \$ 42.00