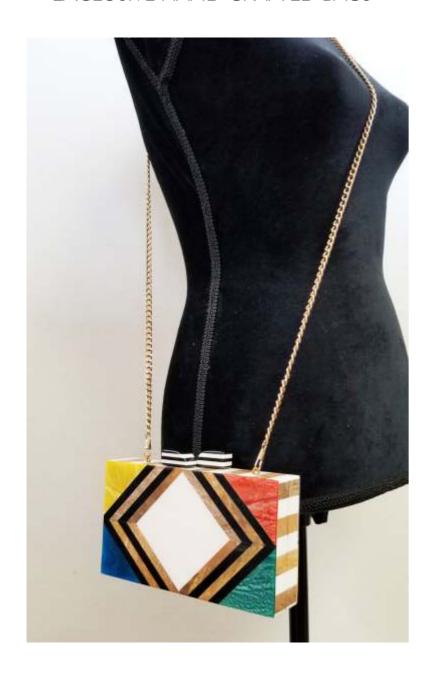

BLUE DIAMOND INLAY BOX BAG \$ 42.00

AQUA FALL INLAY STRIPE BOX BAG \$ 42.00

CMI TRIANGLE BLUE 02 LARGE WOOD INLAY CLUTCH WITH CHAIN STRAP \$44

CMI ARROW 03 AQUA WOOD INLAY CLUTCH \$44

RAYS
WOOD AND RESIN INLAY
CLUTCH
WITH CHAIN STRAP
\$ 42