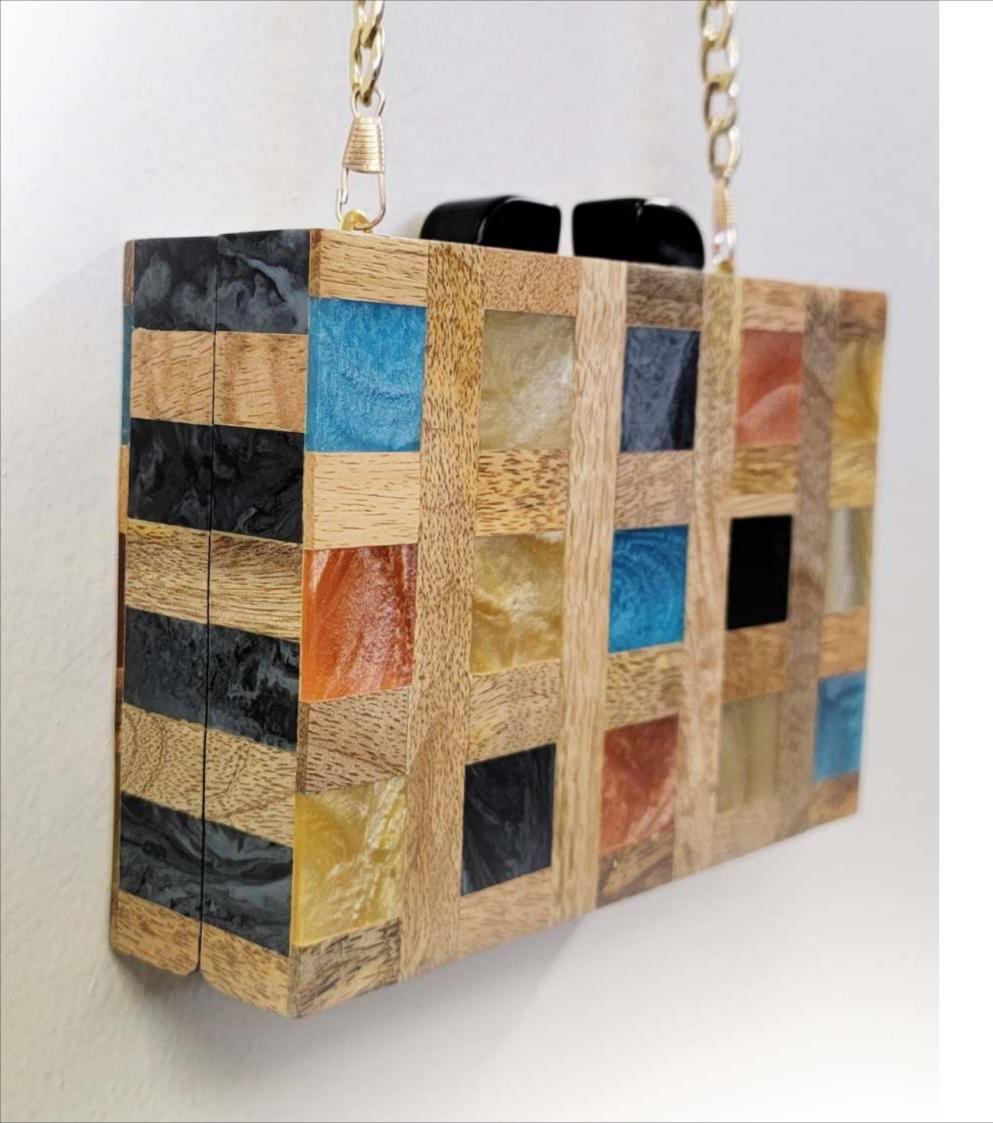

FOREST BOX BAG WOOD AND ACRYLIC INLAY CROSSBODY CHAIN STRAP \$44.00

CMI SQUARE MULTI 0 I LARGE WOOD INLAY CLUTCH WITH CHAIN STRAP \$44

ROYAL BOX BAG INLAY/CROSSBODY CHAIN STRAP \$ 42.00

BRICKS NATURAL WOOD BOX BAG \$44.00