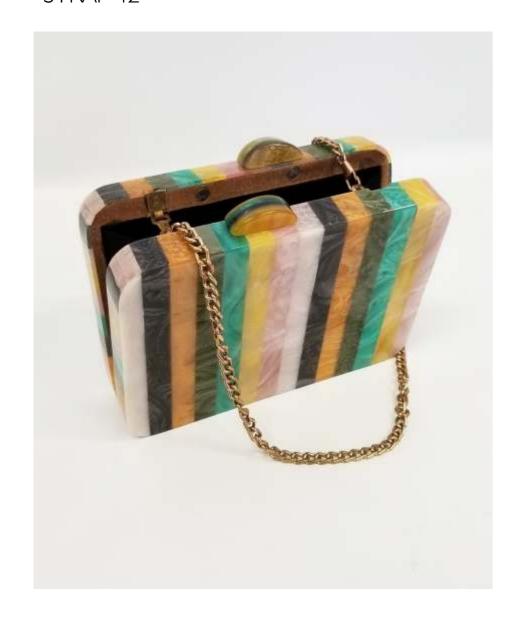

#### **NEW ARRIVAL**

CMI BG 2134 IVORY
WOOD BOX WITH ACRYLIC AND METAL
UN-CRUSTED CRYSTAL WORK
METAL LOTUS CLASP AND CHAIN STRAP
\$44

EXCLUSIVE HAND CRAFTED BAGS

GOLD FLAME BOX BAG WOOD AND ACRYLIC \$ 42.00