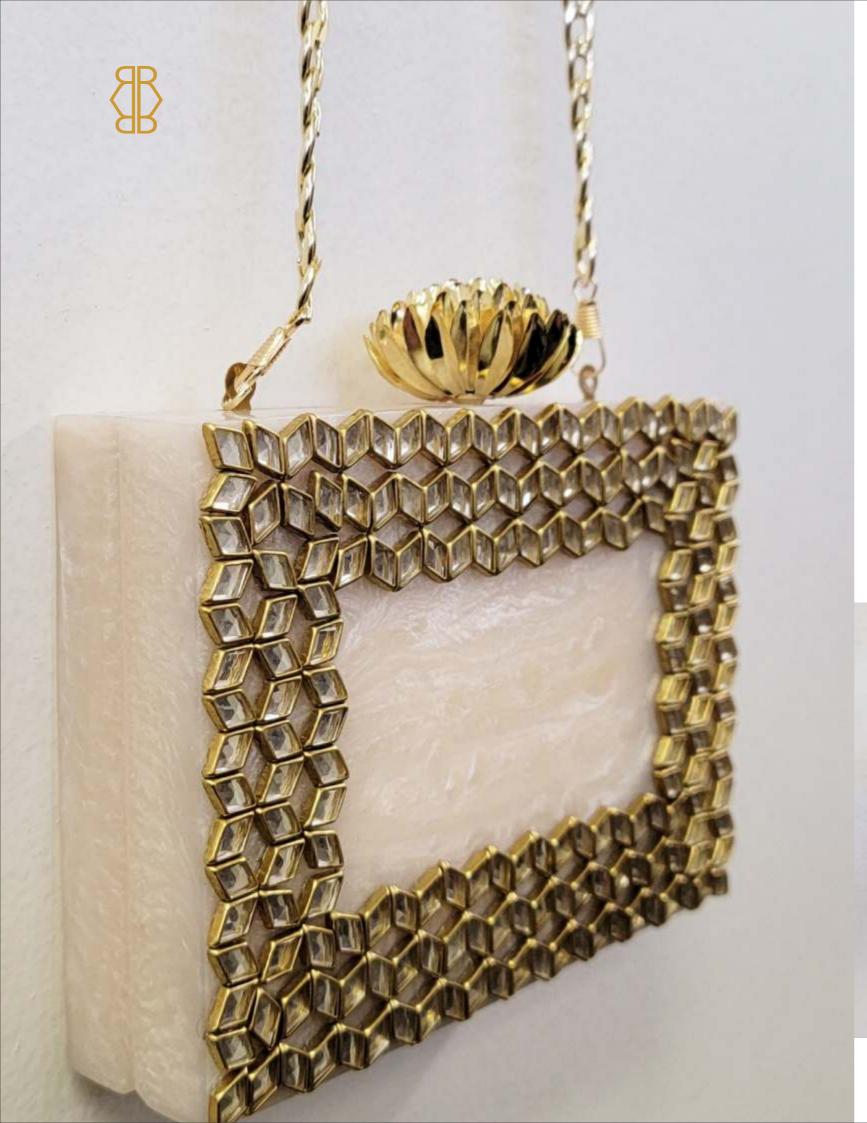

#### **NEW ARRIVAL**

CMI BG 2134 IVORY
WOOD BOX WITH ACRYLIC AND METAL
UN-CRUSTED CRYSTAL WORK
METAL LOTUS CLASP AND CHAIN STRAP
\$44

EXCLUSIVE HAND CRAFTED BAGS

GOLD FLAME BOX BAG WOOD AND ACRYLIC \$ 42.00