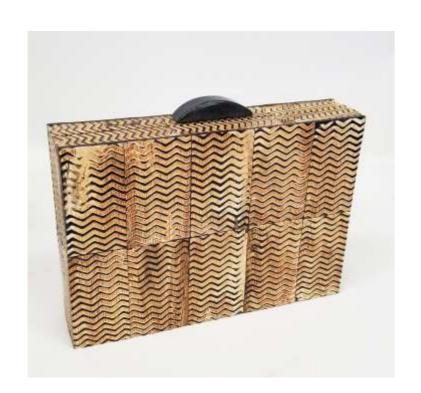

CMI BG 2014 ACRYLIC BOX BAG WITH CHAIN STRAP 42

WBB 5
CUBE
WOOD BOX
AND CHAIN STRAP
\$ 44

CMI W 2156 WOOD BOX AND CHAIN STRAP \$44

CMI WOOD CUBE BOX AND CHAIN STRAP \$44

CMI W 2144 WOOD BOX AND CHAIN STRAP \$44