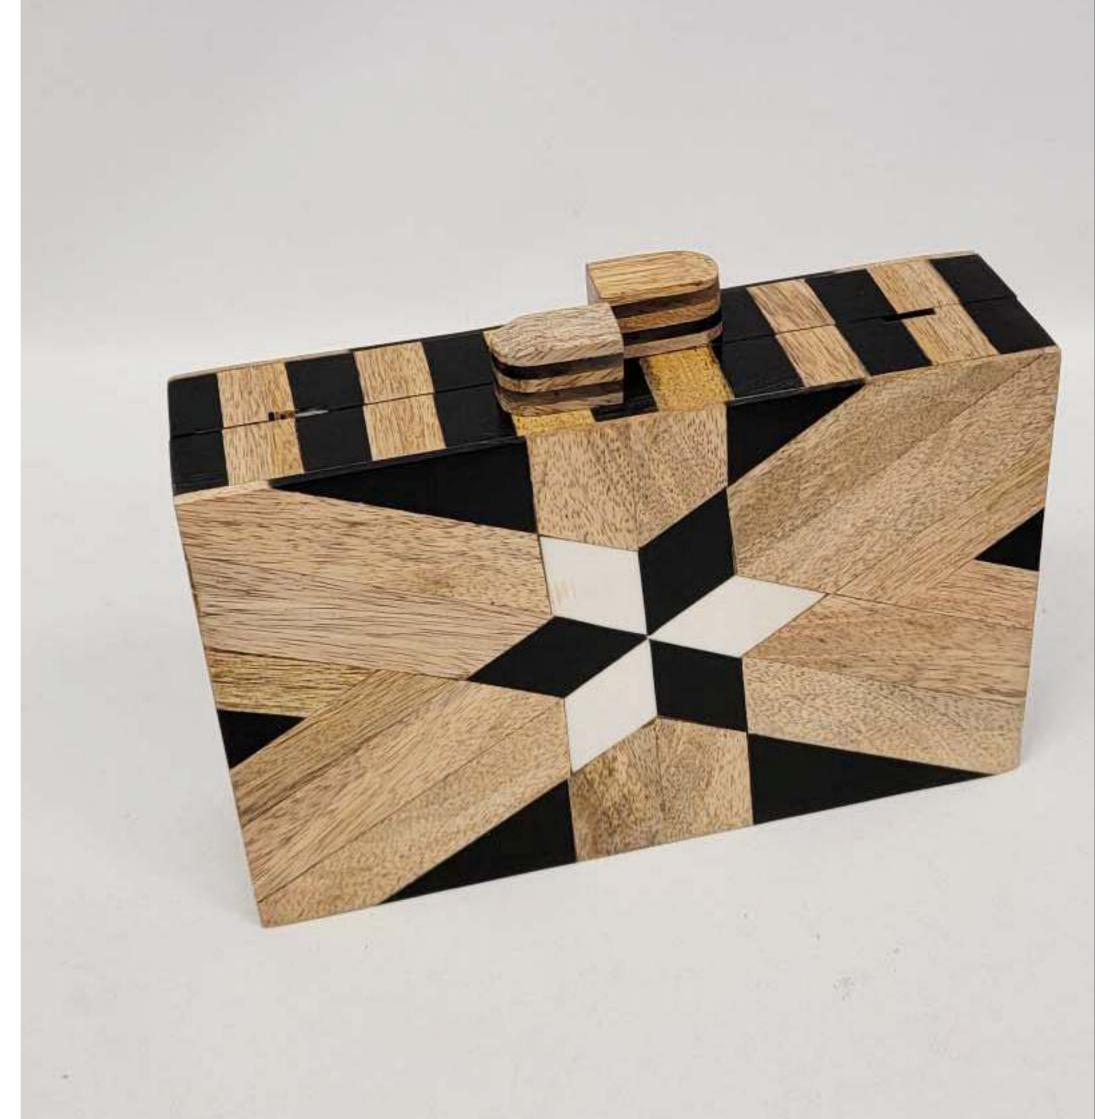

BG 003
INLAY WOOD BOX BAGS
both sides the pattern as picture
\$42

CMI BG 2140 WOOD BOX WITH INLAY ACRYLIC WORK AND CHAIN STRAP \$42

CMI W STAR WOOD BOX AND CHAIN STRAP \$44