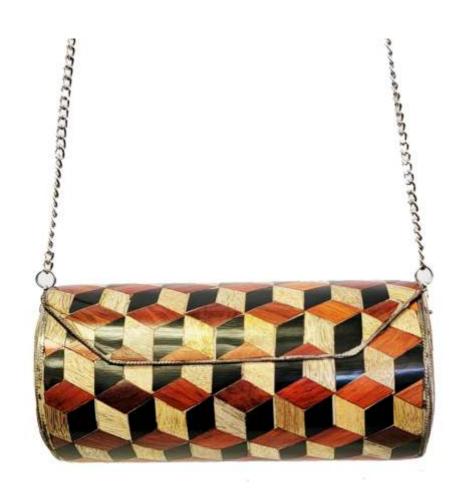

CMI BG 2014 ACRYLIC BOX BAG WITH CHAIN STRAP 42

WBB 5
CUBE
WOOD BOX
AND CHAIN STRAP
\$ 44

CMI W 2156 WOOD BOX AND CHAIN STRAP \$44

CMI WOOD CUBE BOX AND CHAIN STRAP \$44

CMI W 2144 WOOD BOX AND CHAIN STRAP \$44