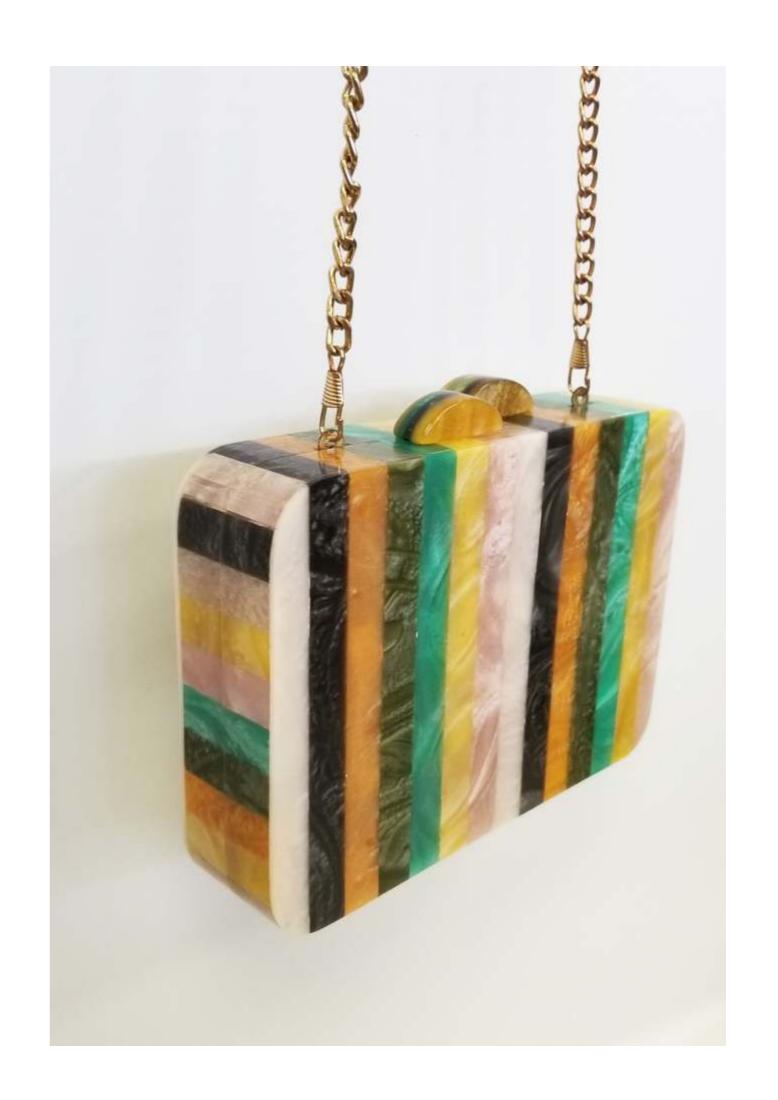

WOOD MAGIC WOOD AND RESIN INLAY CLUTCH WITH CHAIN STRAP \$ 44

WOOD STRIPES
WOOD CLUTCH
WITH CHAIN STRAP
\$ 44

\$ 44