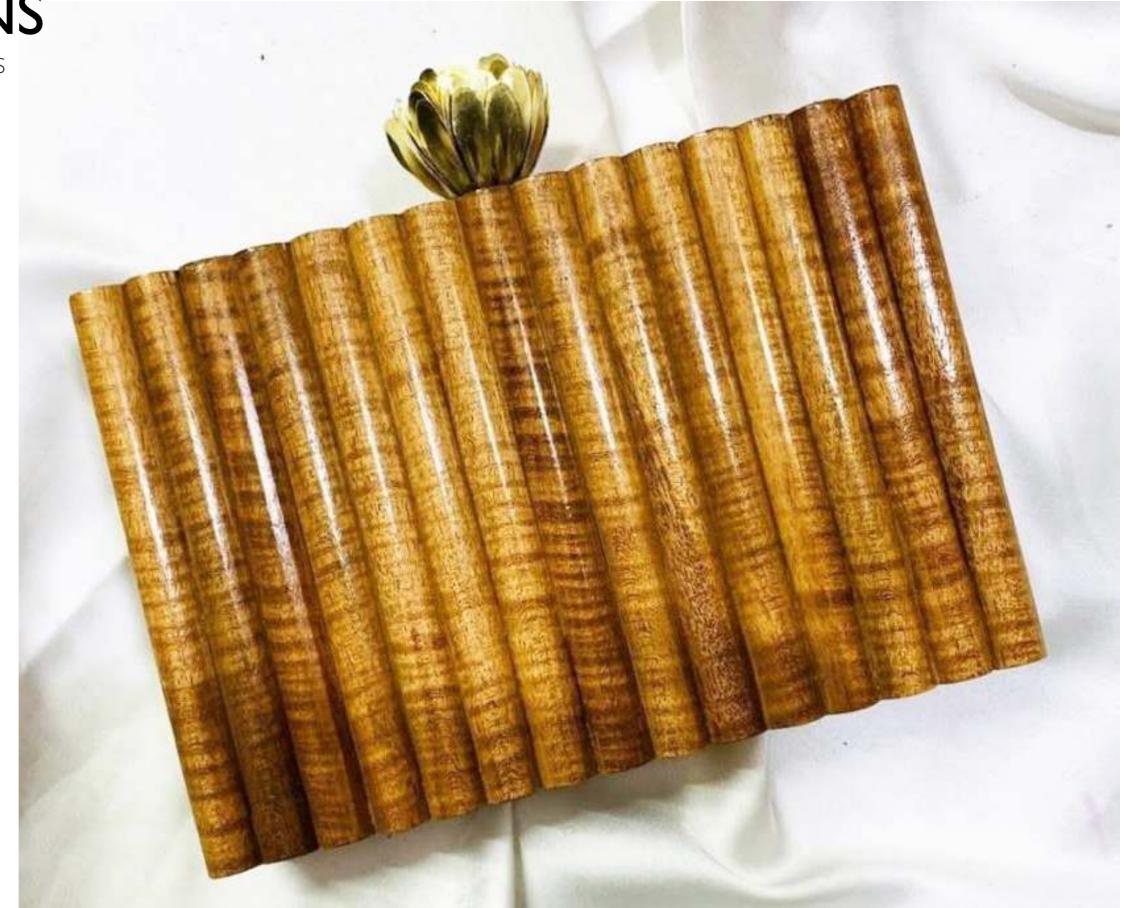

WOOD MAGIC WOOD AND RESIN INLAY CLUTCH WITH CHAIN STRAP \$ 44

WOOD STRIPES
WOOD CLUTCH
WITH CHAIN STRAP
\$ 44

\$ 44