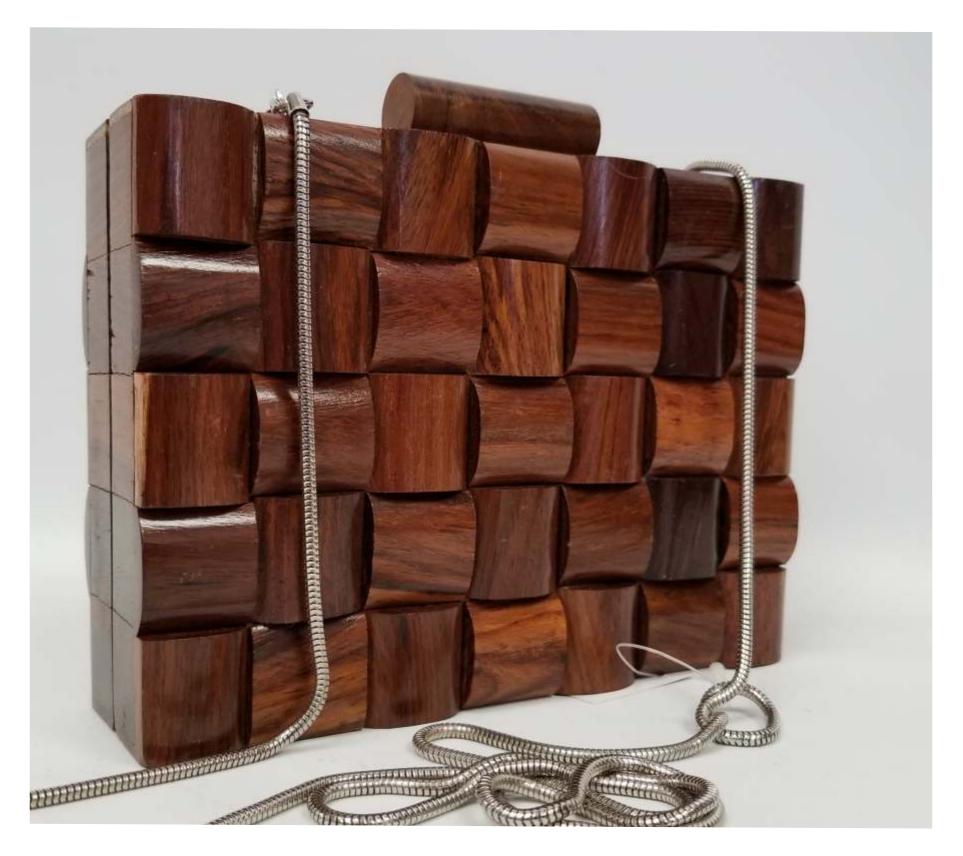

BG 003
INLAY WOOD BOX BAGS
both sides the pattern as picture
\$42

CMI BG 2140 WOOD BOX WITH INLAY ACRYLIC WORK AND CHAIN STRAP \$42

CMI W STAR WOOD BOX AND CHAIN STRAP \$44