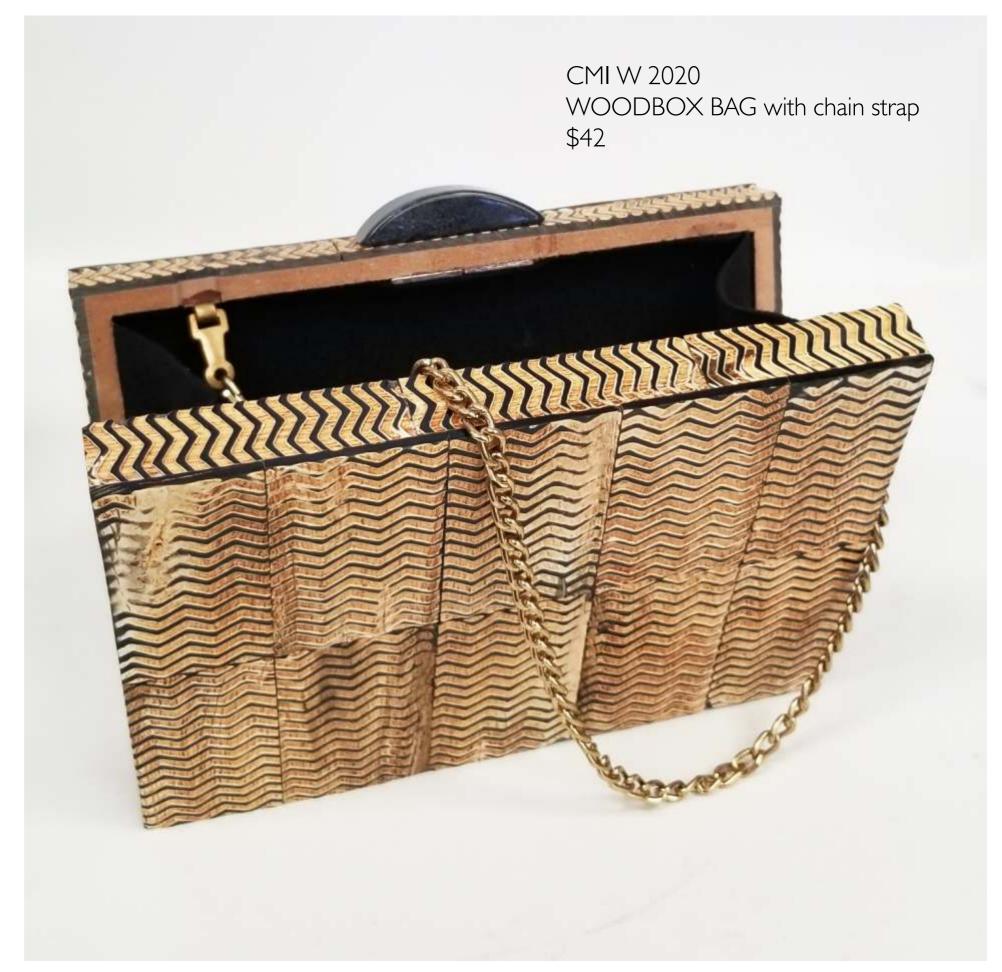

CMI BG 2014 ACRYLIC BOX BAG WITH CHAIN STRAP 42

WBB 5
CUBE
WOOD BOX
AND CHAIN STRAP
\$ 44

CMI W 2156 WOOD BOX AND CHAIN STRAP \$44

CMI WOOD CUBE BOX AND CHAIN STRAP \$44

CMI W 2144 WOOD BOX AND CHAIN STRAP \$44