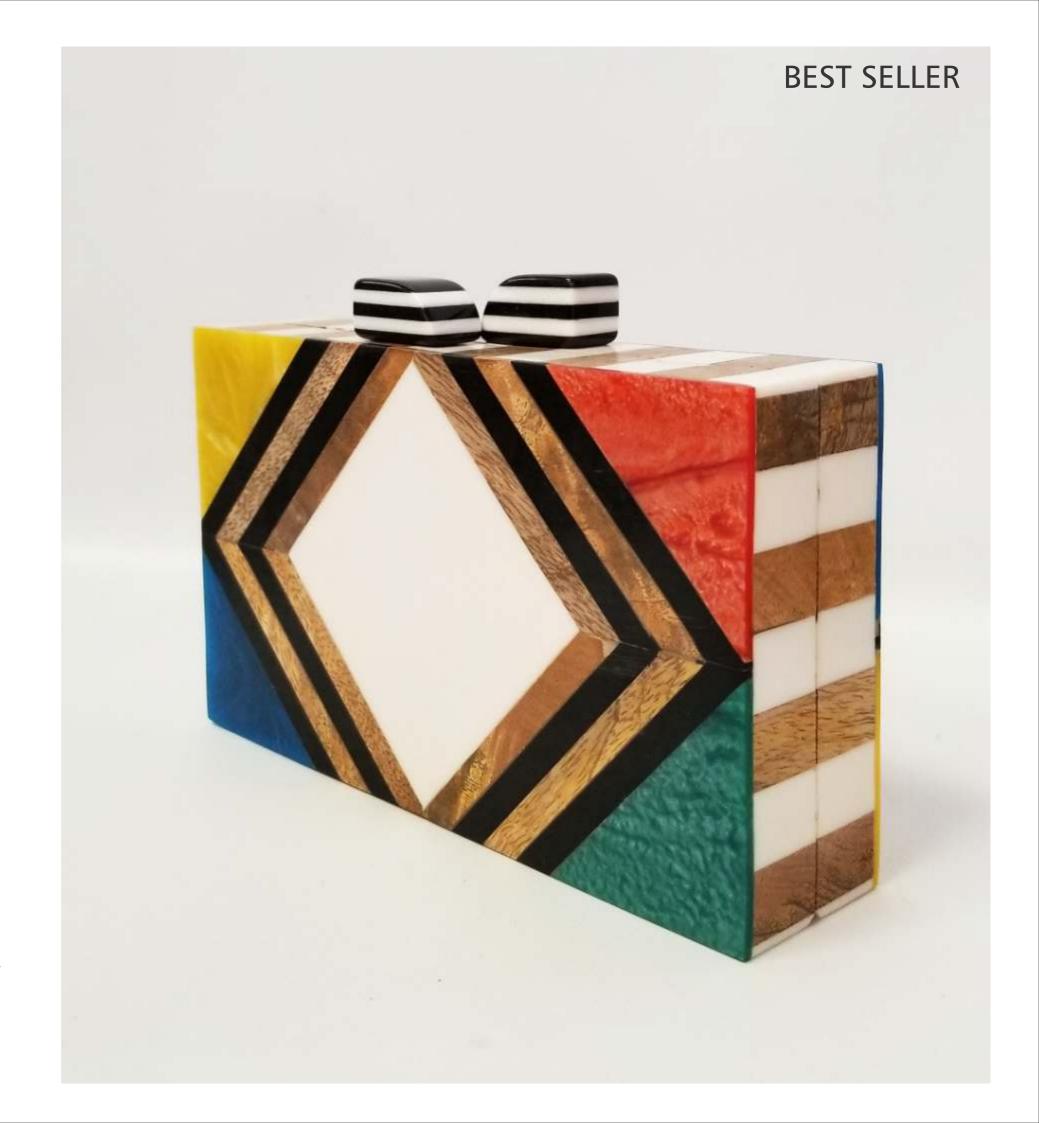

BLUE DIAMOND INLAY BOX BAG \$ 42.00

AQUA FALL INLAY STRIPE BOX BAG \$ 42.00

CMI TRIANGLE BLUE 02 LARGE WOOD INLAY CLUTCH WITH CHAIN STRAP \$44

CMI ARROW 03 AQUA WOOD INLAY CLUTCH \$44

RAYS
WOOD AND RESIN INLAY
CLUTCH
WITH CHAIN STRAP
\$ 42