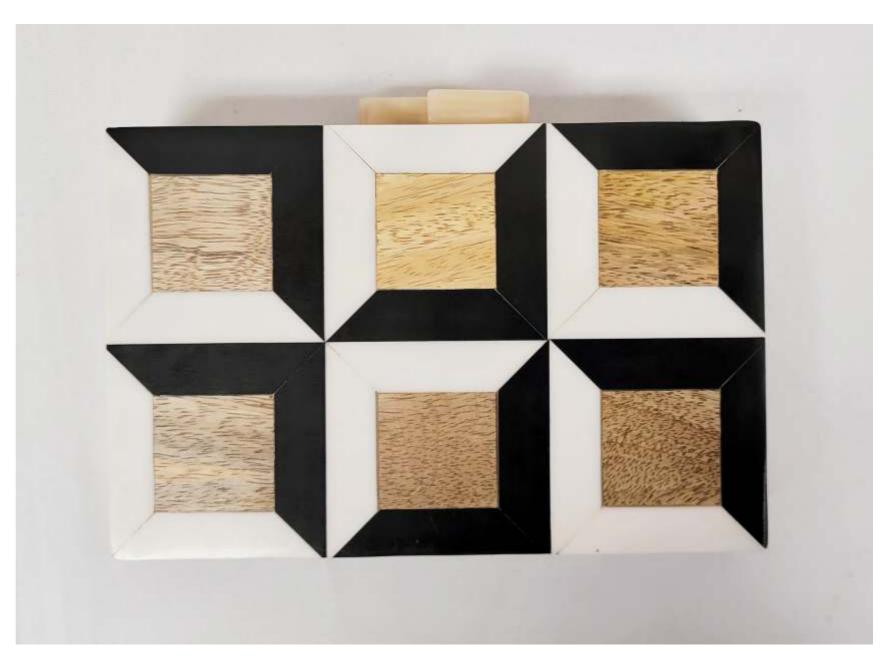

FOREST BOX BAG WOOD AND ACRYLIC INLAY CROSSBODY CHAIN STRAP \$44.00

CMI SQUARE MULTI 0 I LARGE WOOD INLAY CLUTCH WITH CHAIN STRAP \$44

ROYAL BOX BAG INLAY/CROSSBODY CHAIN STRAP \$ 42.00

BRICKS NATURAL WOOD BOX BAG \$44.00