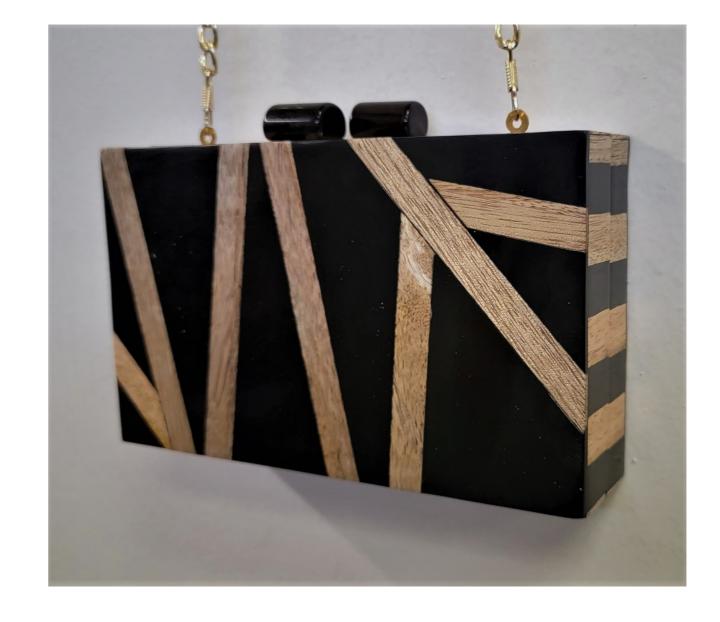

BLUE DIAMOND INLAY BOX BAG \$ 42.00

AQUA FALL INLAY STRIPE BOX BAG \$ 42.00

CMI TRIANGLE BLUE 02 LARGE WOOD INLAY CLUTCH WITH CHAIN STRAP \$44

CMI ARROW 03 AQUA WOOD INLAY CLUTCH \$44

RAYS
WOOD AND RESIN INLAY
CLUTCH
WITH CHAIN STRAP
\$ 42