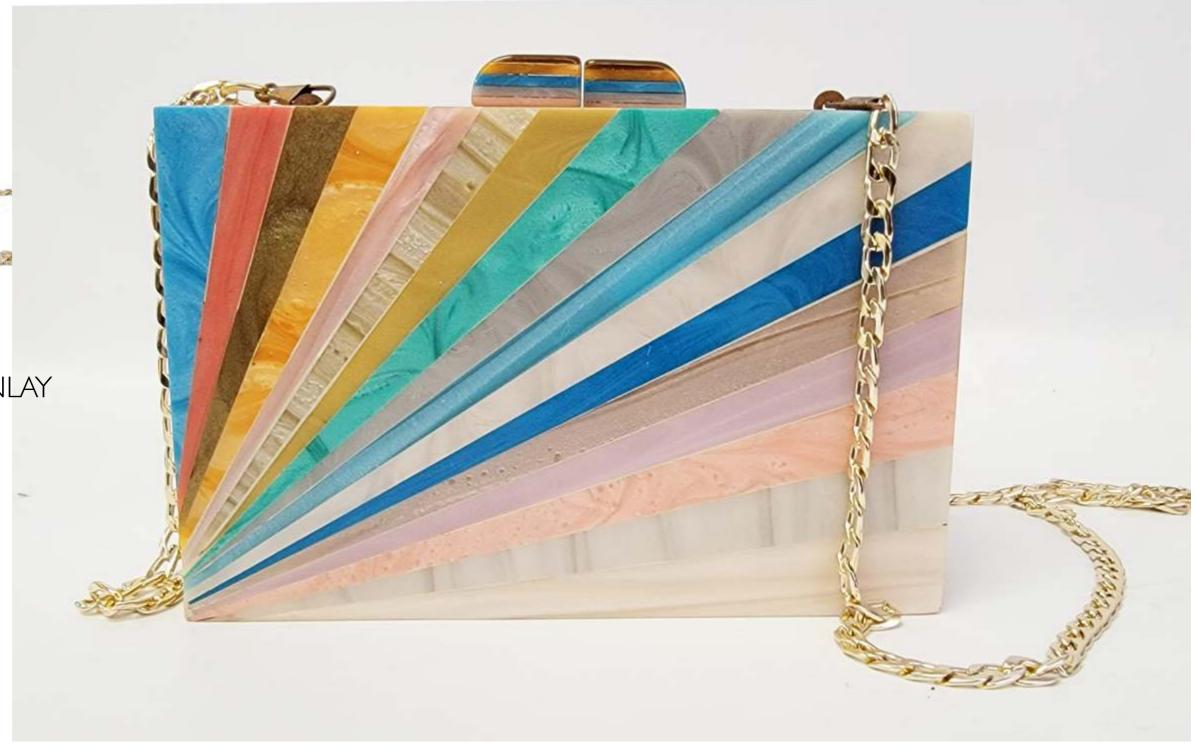

BLUE DIAMOND INLAY BOX BAG \$ 42.00

AQUA FALL INLAY STRIPE BOX BAG \$ 42.00

CMI TRIANGLE BLUE 02 LARGE WOOD INLAY CLUTCH WITH CHAIN STRAP \$44

CMI ARROW 03 AQUA WOOD INLAY CLUTCH \$44

RAYS
WOOD AND RESIN INLAY
CLUTCH
WITH CHAIN STRAP
\$ 42