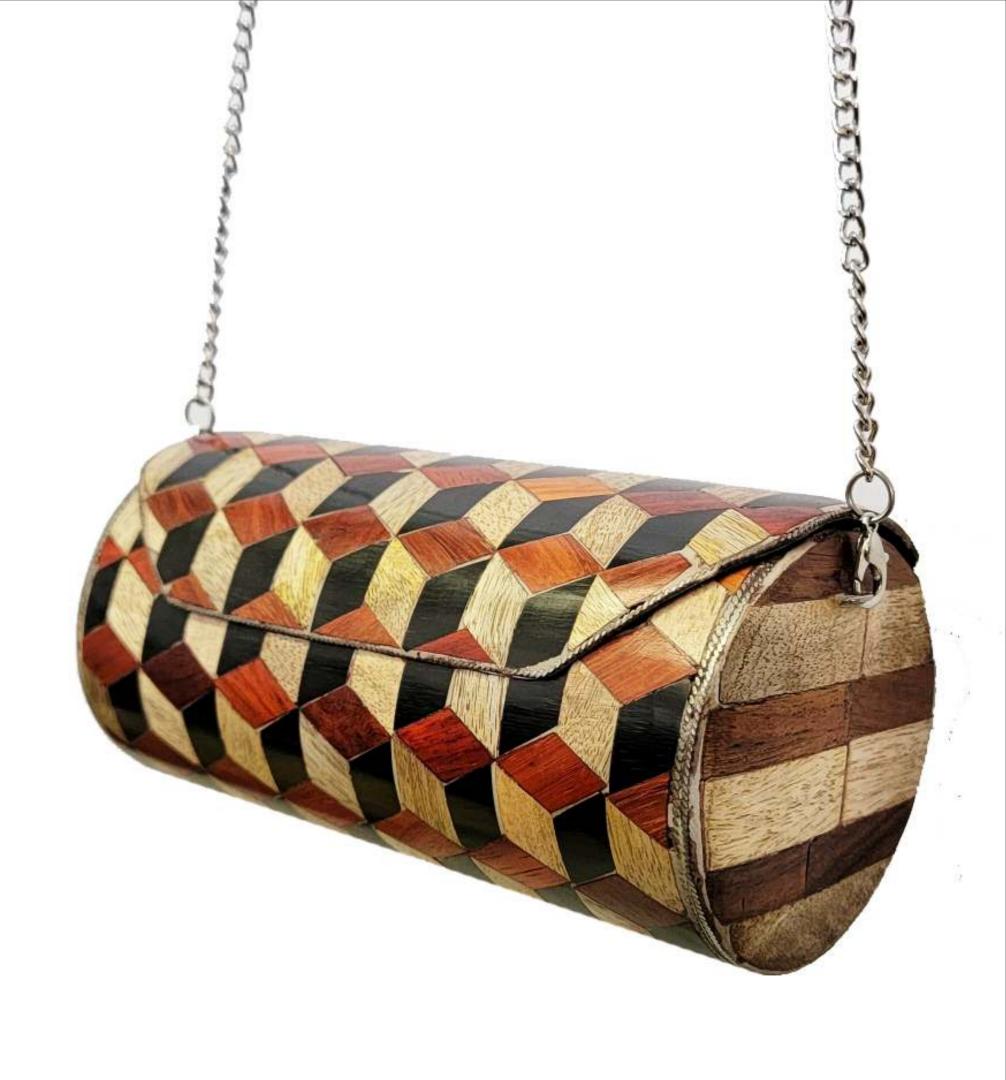

CMI BG 2014 ACRYLIC BOX BAG WITH CHAIN STRAP 42

WBB 5
CUBE
WOOD BOX
AND CHAIN STRAP
\$ 44

CMI W 2156 WOOD BOX AND CHAIN STRAP \$44

CMI WOOD CUBE BOX AND CHAIN STRAP \$44

CMI W 2144 WOOD BOX AND CHAIN STRAP \$44