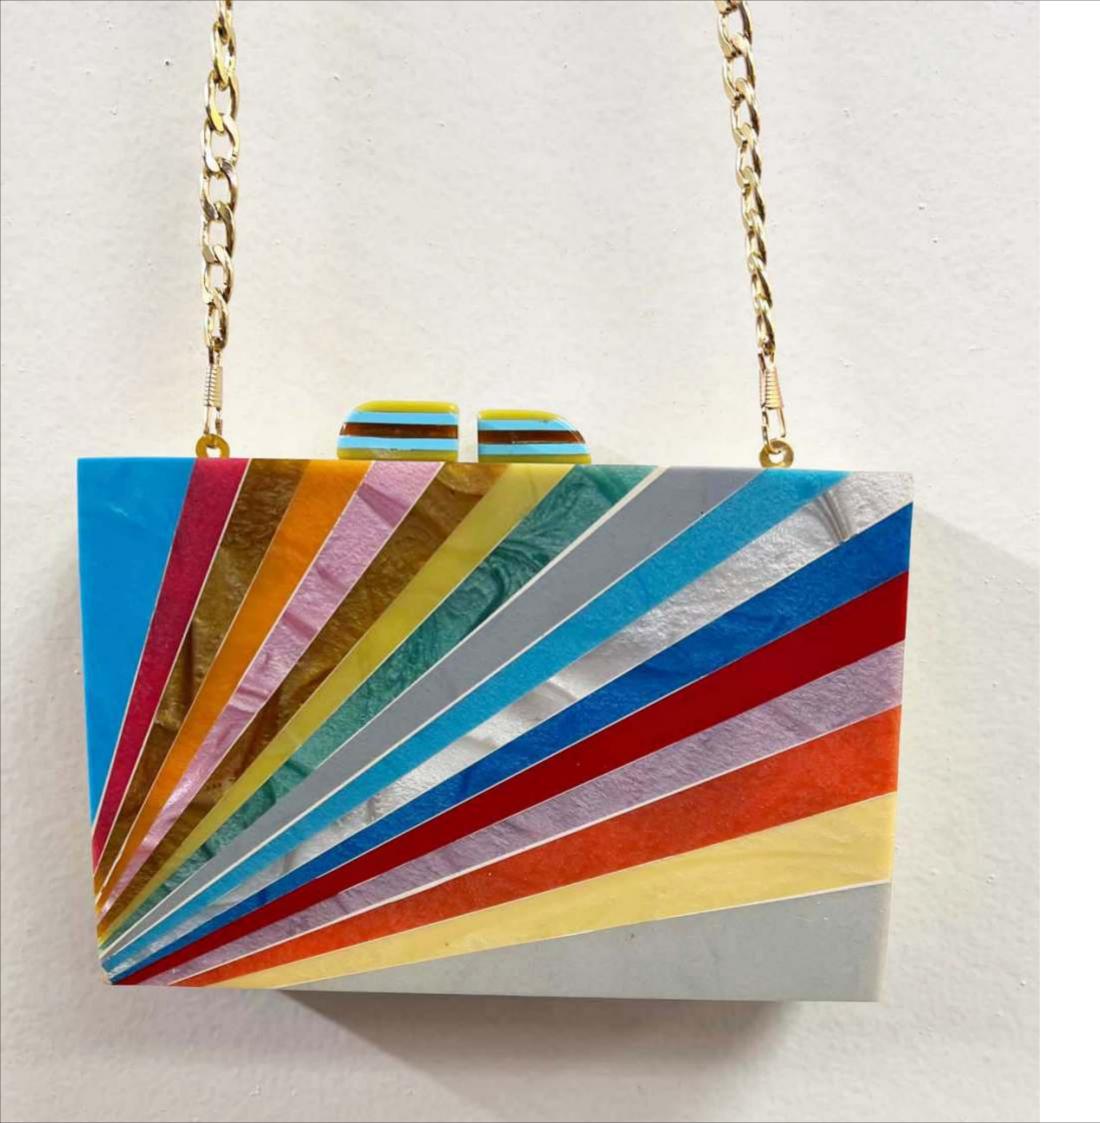

BLUE DIAMOND INLAY BOX BAG \$ 42.00

AQUA FALL INLAY STRIPE BOX BAG \$ 42.00

CMI TRIANGLE BLUE 02 LARGE WOOD INLAY CLUTCH WITH CHAIN STRAP \$44

CMI ARROW 03 AQUA WOOD INLAY CLUTCH \$44

RAYS
WOOD AND RESIN INLAY
CLUTCH
WITH CHAIN STRAP
\$ 42