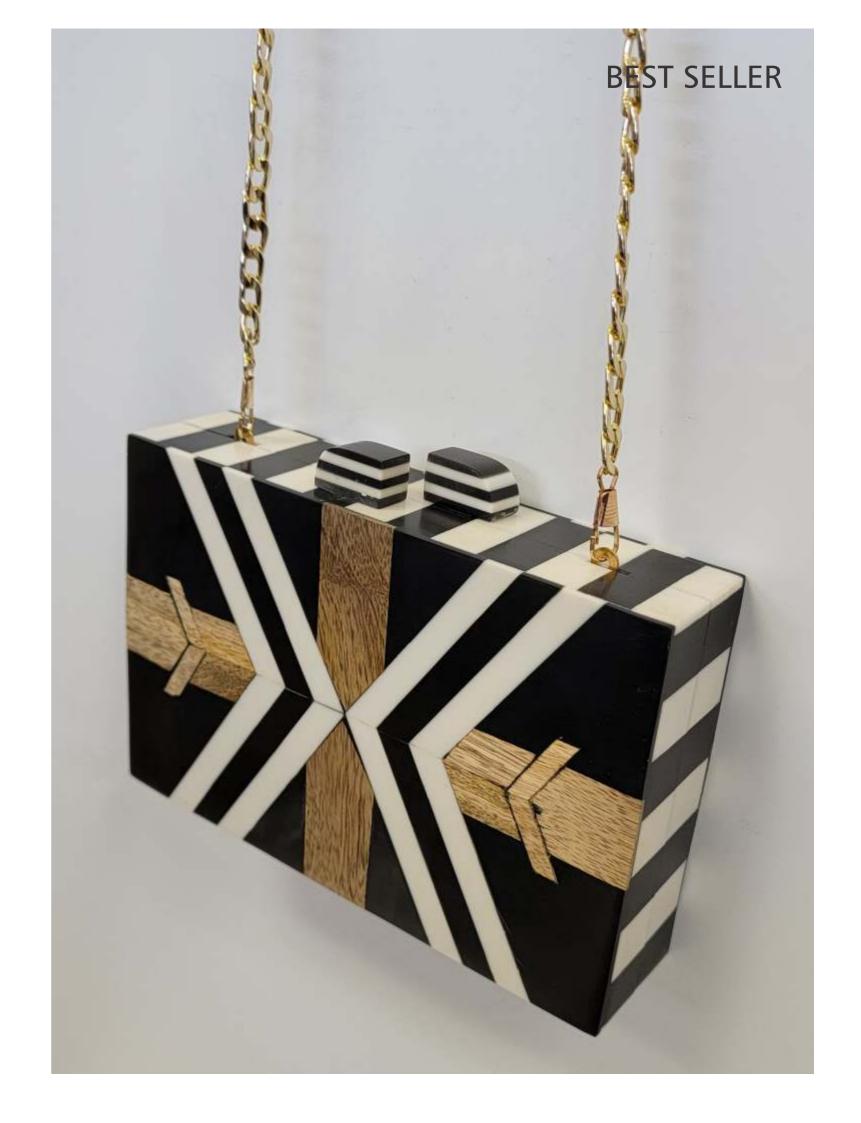

WOOD MAGIC WOOD AND RESIN INLAY CLUTCH WITH CHAIN STRAP \$ 44

WOOD STRIPES
WOOD CLUTCH
WITH CHAIN STRAP
\$ 44

\$ 44