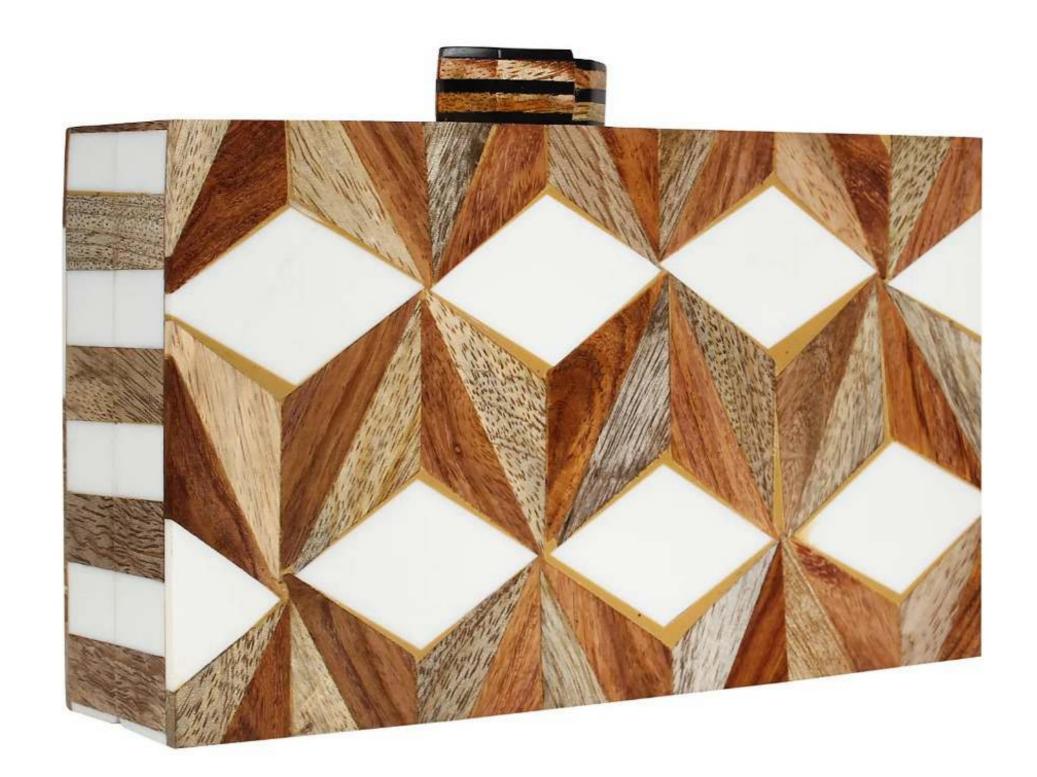

CMI BG 2014 ACRYLIC BOX BAG WITH CHAIN STRAP 42

WBB 5
CUBE
WOOD BOX
AND CHAIN STRAP
\$ 44

CMI W 2156 WOOD BOX AND CHAIN STRAP \$44

CMI WOOD CUBE BOX AND CHAIN STRAP \$44

CMI W 2144 WOOD BOX AND CHAIN STRAP \$44