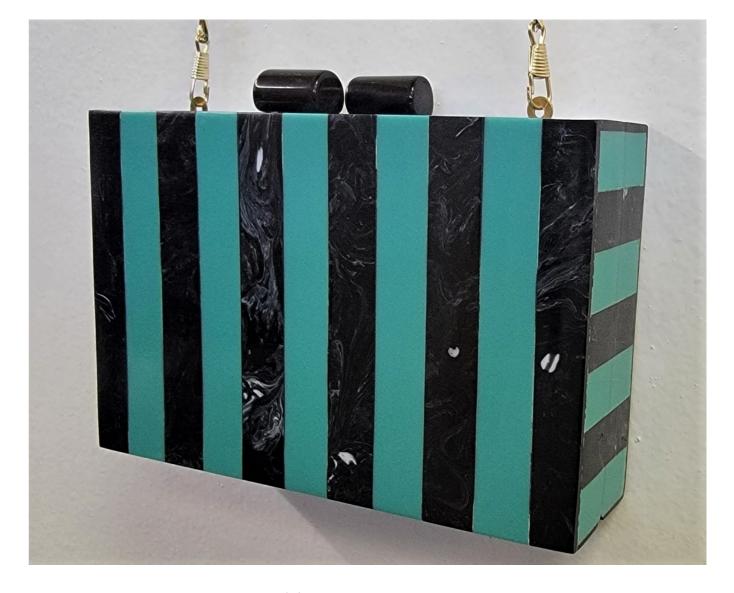

WOOD MAGIC WOOD AND RESIN INLAY CLUTCH WITH CHAIN STRAP \$ 44

WOOD STRIPES
WOOD CLUTCH
WITH CHAIN STRAP
\$ 44

\$ 44