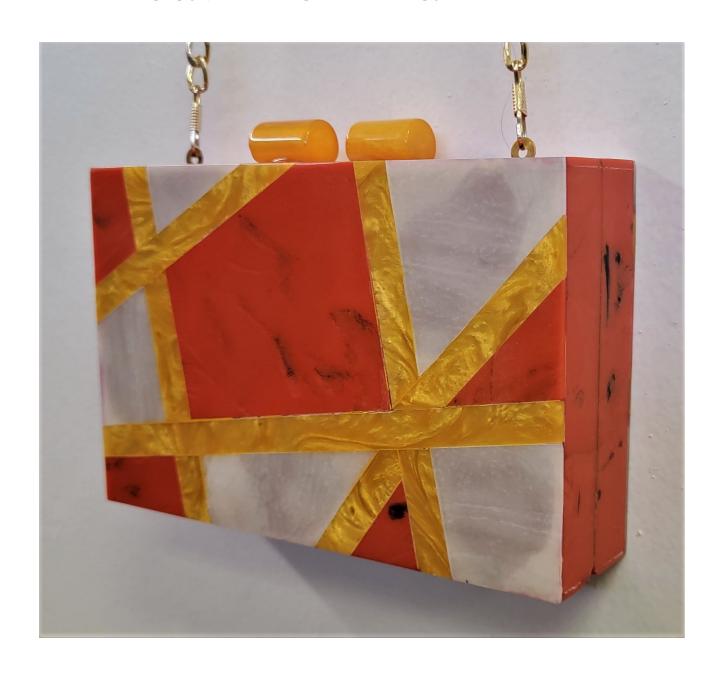

WOOD MAGIC WOOD AND RESIN INLAY CLUTCH WITH CHAIN STRAP \$ 44

WOOD STRIPES
WOOD CLUTCH
WITH CHAIN STRAP
\$ 44

\$ 44