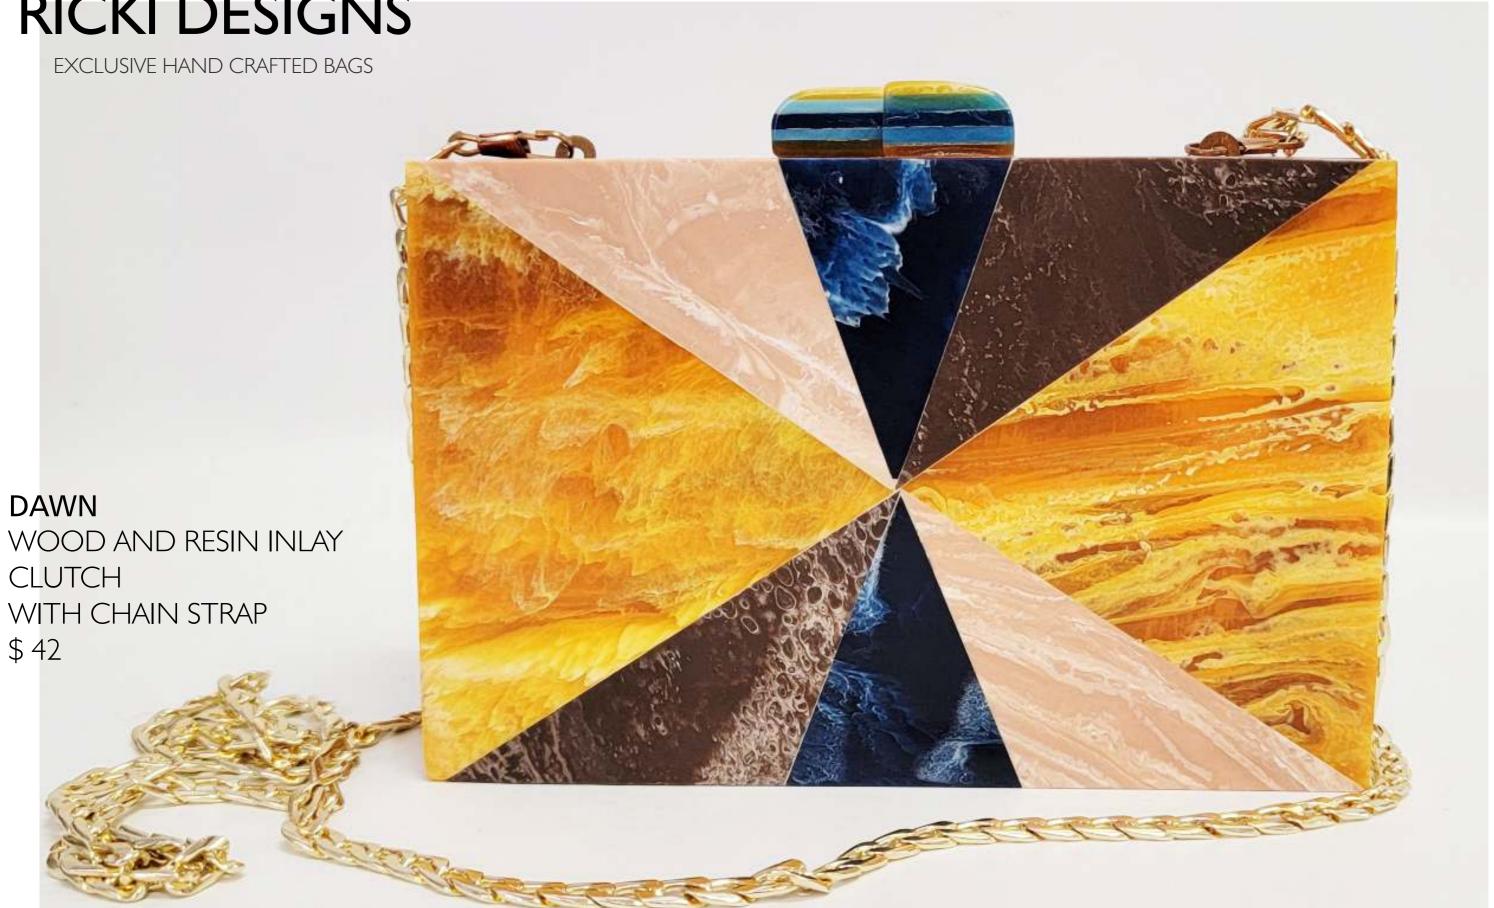

BLUE DIAMOND INLAY BOX BAG \$ 42.00

AQUA FALL INLAY STRIPE BOX BAG \$ 42.00

CMI TRIANGLE BLUE 02 LARGE WOOD INLAY CLUTCH WITH CHAIN STRAP \$44

CMI ARROW 03 AQUA WOOD INLAY CLUTCH \$44

RAYS
WOOD AND RESIN INLAY
CLUTCH
WITH CHAIN STRAP
\$ 42