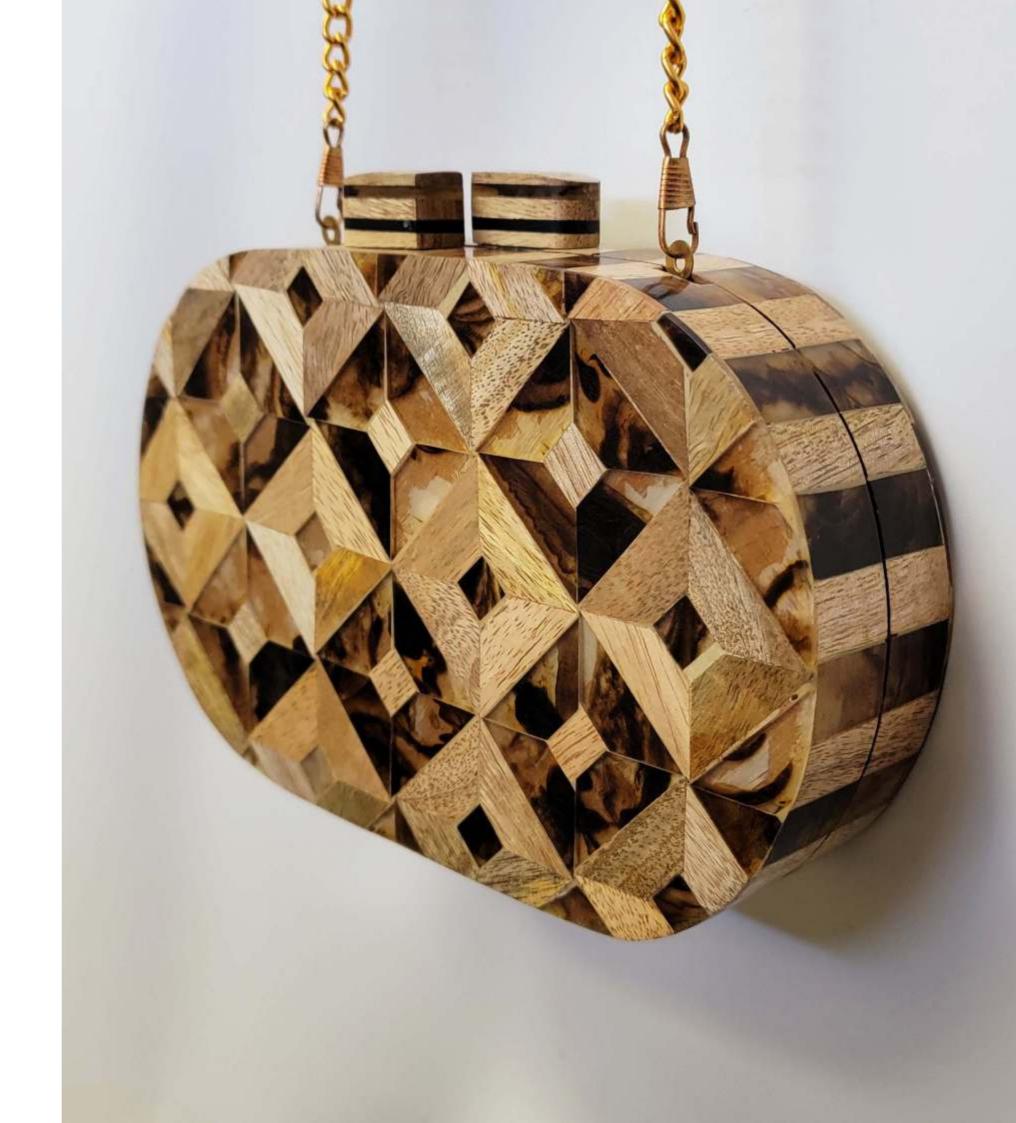

CMI BG 2014 ACRYLIC BOX BAG WITH CHAIN STRAP 42

WBB 5
CUBE
WOOD BOX
AND CHAIN STRAP
\$ 44

CMI W 2156 WOOD BOX AND CHAIN STRAP \$44

CMI WOOD CUBE BOX AND CHAIN STRAP \$44

CMI W 2144 WOOD BOX AND CHAIN STRAP \$44