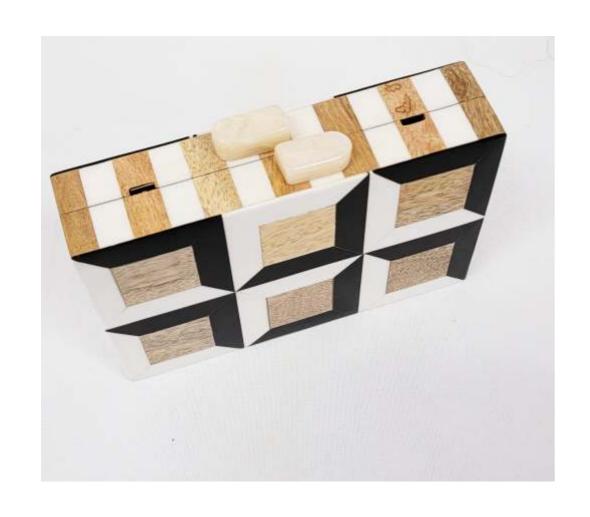

FOREST BOX BAG WOOD AND ACRYLIC INLAY CROSSBODY CHAIN STRAP \$44.00

CMI SQUARE MULTI 0 I LARGE WOOD INLAY CLUTCH WITH CHAIN STRAP \$44

ROYAL BOX BAG INLAY/CROSSBODY CHAIN STRAP \$ 42.00

BRICKS NATURAL WOOD BOX BAG \$44.00