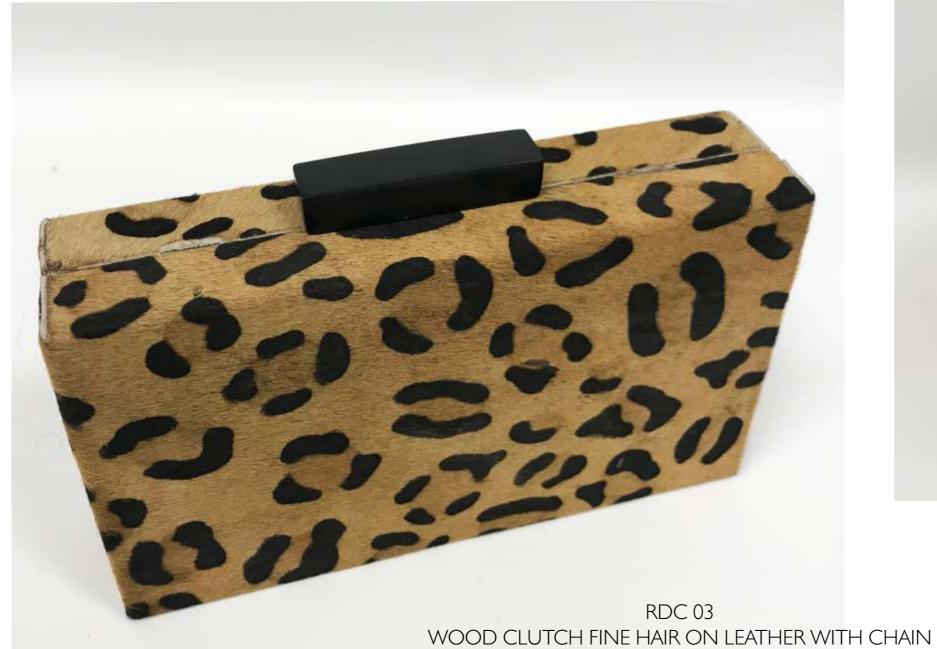

BG 003
INLAY WOOD BOX BAGS
both sides the pattern as picture
\$42

CMI BG 2140 WOOD BOX WITH INLAY ACRYLIC WORK AND CHAIN STRAP \$42

CMI W STAR WOOD BOX AND CHAIN STRAP \$44