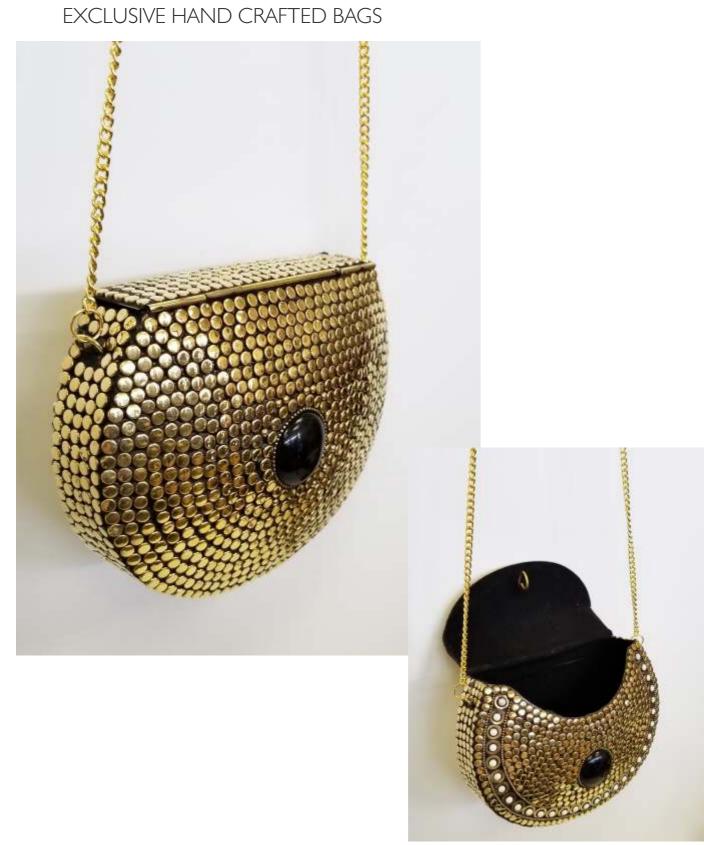

ROYAL BOX BAG INLAY/CROSSBODY CHAIN STRAP \$ 42.00



BRICKS NATURAL WOOD BOX BAG \$44.00





BLUE DIAMOND INLAY BOX BAG \$ 42.00



AQUA FALL INLAY STRIPE BOX BAG \$ 42.00







CMI TRIANGLE BLUE 02 LARGE WOOD INLAY CLUTCH WITH CHAIN STRAP \$44





CMI ARROW 03 AQUA WOOD INLAY CLUTCH \$44





RAYS
WOOD AND RESIN INLAY
CLUTCH
WITH CHAIN STRAP
\$ 42





CMI BG 2014 ACRYLIC BOX BAG WITH CHAIN STRAP 42













WBB 5
CUBE
WOOD BOX
AND CHAIN STRAP
\$ 44





CMI W 2156 WOOD BOX AND CHAIN STRAP \$44







CMI WOOD CUBE BOX AND CHAIN STRAP \$44



CMI W 2144 WOOD BOX AND CHAIN STRAP \$44





BG 003
INLAY WOOD BOX BAGS
both sides the pattern as picture
\$42







CMI BG 2140 WOOD BOX WITH INLAY ACRYLIC WORK AND CHAIN STRAP \$42





CMI W STAR WOOD BOX AND CHAIN STRAP \$44













#### **BEST SELLER**

### RICKI DESIGNS

EXCLUSIVE HAND CRAFTED BAGS

CMI BLUE HEART METAL BOX BAG MULTI \$38



CMI BLACK HEART METAL BOX BAG MULTI \$38









CMI WHITE HEART METAL BOX BAG MULTI \$29









EXCLUSIVE HAND CRAFTED BAGS





RD SB 033 L HAIR ON GENUINE WITH GOLD FOIL LEATHER BELT \$ 29

\$38