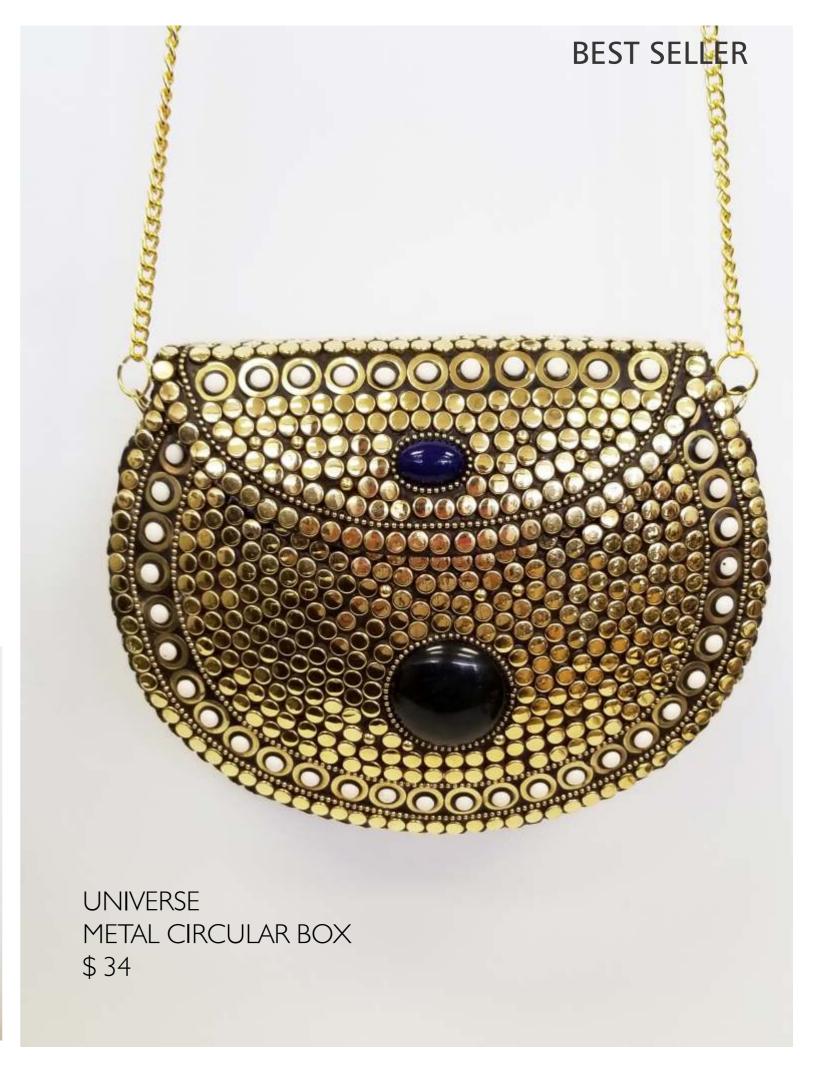

ROYAL BOX BAG INLAY/CROSSBODY CHAIN STRAP \$ 42.00



BRICKS NATURAL WOOD BOX BAG \$44.00





BLUE DIAMOND INLAY BOX BAG \$ 42.00



AQUA FALL INLAY STRIPE BOX BAG \$ 42.00







CMI TRIANGLE BLUE 02 LARGE WOOD INLAY CLUTCH WITH CHAIN STRAP \$44





CMI ARROW 03 AQUA WOOD INLAY CLUTCH \$44





RAYS
WOOD AND RESIN INLAY
CLUTCH
WITH CHAIN STRAP
\$ 42





CMI BG 2014 ACRYLIC BOX BAG WITH CHAIN STRAP 42













WBB 5
CUBE
WOOD BOX
AND CHAIN STRAP
\$ 44





CMI W 2156 WOOD BOX AND CHAIN STRAP \$44







CMI WOOD CUBE BOX AND CHAIN STRAP \$44



CMI W 2144 WOOD BOX AND CHAIN STRAP \$44





BG 003
INLAY WOOD BOX BAGS
both sides the pattern as picture
\$42







CMI BG 2140 WOOD BOX WITH INLAY ACRYLIC WORK AND CHAIN STRAP \$42





CMI W STAR WOOD BOX AND CHAIN STRAP \$44













#### **BEST SELLER**

### RICKI DESIGNS

EXCLUSIVE HAND CRAFTED BAGS

CMI BLUE HEART METAL BOX BAG MULTI \$38



CMI BLACK HEART METAL BOX BAG MULTI \$38









CMI WHITE HEART METAL BOX BAG MULTI \$29









EXCLUSIVE HAND CRAFTED BAGS





RD SB 033 L HAIR ON GENUINE WITH GOLD FOIL LEATHER BELT \$ 29

\$38