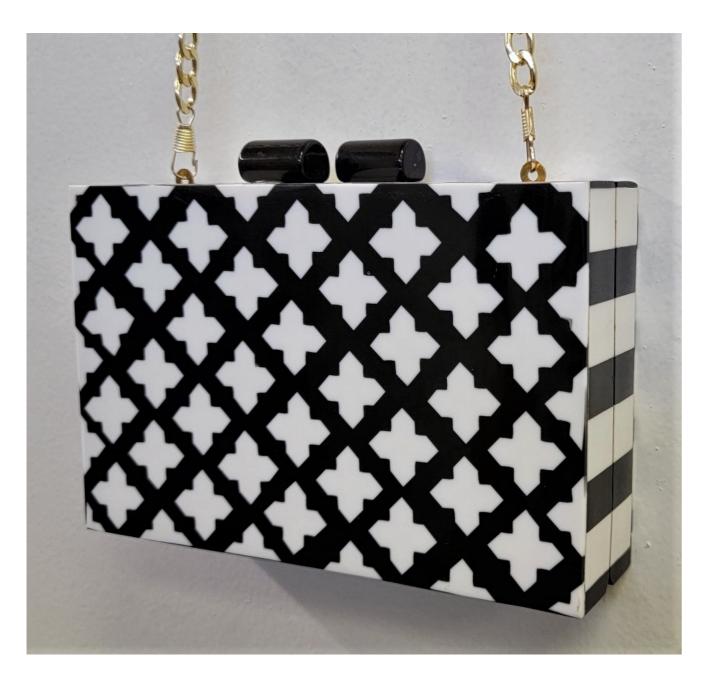

BLUE DIAMOND INLAY BOX BAG \$ 42.00

AQUA FALL INLAY STRIPE BOX BAG \$ 42.00

CMI TRIANGLE BLUE 02 LARGE WOOD INLAY CLUTCH WITH CHAIN STRAP \$44

CMI ARROW 03 AQUA WOOD INLAY CLUTCH \$44

RAYS
WOOD AND RESIN INLAY
CLUTCH
WITH CHAIN STRAP
\$ 42