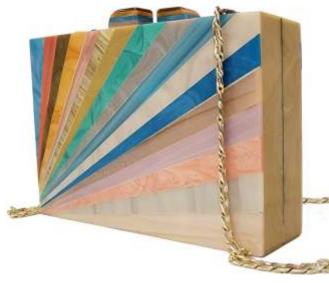

BLUE DIAMOND INLAY BOX BAG \$ 42.00

AQUA FALL INLAY STRIPE BOX BAG \$ 42.00

CMI TRIANGLE BLUE 02 LARGE WOOD INLAY CLUTCH WITH CHAIN STRAP \$44

CMI ARROW 03 AQUA WOOD INLAY CLUTCH \$44

RAYS
WOOD AND RESIN INLAY
CLUTCH
WITH CHAIN STRAP
\$ 42