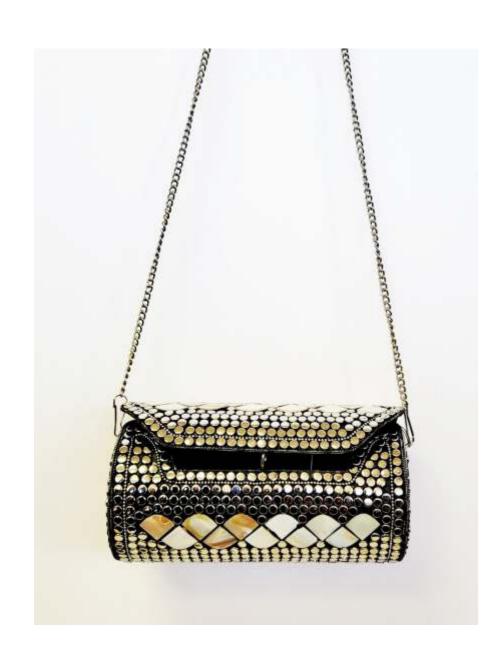

ROYAL BOX BAG INLAY/CROSSBODY CHAIN STRAP \$ 42.00



BRICKS NATURAL WOOD BOX BAG \$44.00





BLUE DIAMOND INLAY BOX BAG \$ 42.00



AQUA FALL INLAY STRIPE BOX BAG \$ 42.00







CMI TRIANGLE BLUE 02 LARGE WOOD INLAY CLUTCH WITH CHAIN STRAP \$44





CMI ARROW 03 AQUA WOOD INLAY CLUTCH \$44





RAYS
WOOD AND RESIN INLAY
CLUTCH
WITH CHAIN STRAP
\$ 42





CMI BG 2014 ACRYLIC BOX BAG WITH CHAIN STRAP 42













WBB 5
CUBE
WOOD BOX
AND CHAIN STRAP
\$ 44





CMI W 2156 WOOD BOX AND CHAIN STRAP \$44







CMI WOOD CUBE BOX AND CHAIN STRAP \$44



CMI W 2144 WOOD BOX AND CHAIN STRAP \$44





BG 003
INLAY WOOD BOX BAGS
both sides the pattern as picture
\$42







CMI BG 2140 WOOD BOX WITH INLAY ACRYLIC WORK AND CHAIN STRAP \$42





CMI W STAR WOOD BOX AND CHAIN STRAP \$44













#### **BEST SELLER**

### RICKI DESIGNS

EXCLUSIVE HAND CRAFTED BAGS

CMI BLUE HEART METAL BOX BAG MULTI \$38



CMI BLACK HEART METAL BOX BAG MULTI \$38









CMI WHITE HEART METAL BOX BAG MULTI \$29









EXCLUSIVE HAND CRAFTED BAGS





RD SB 033 L HAIR ON GENUINE WITH GOLD FOIL LEATHER BELT \$ 29

\$38