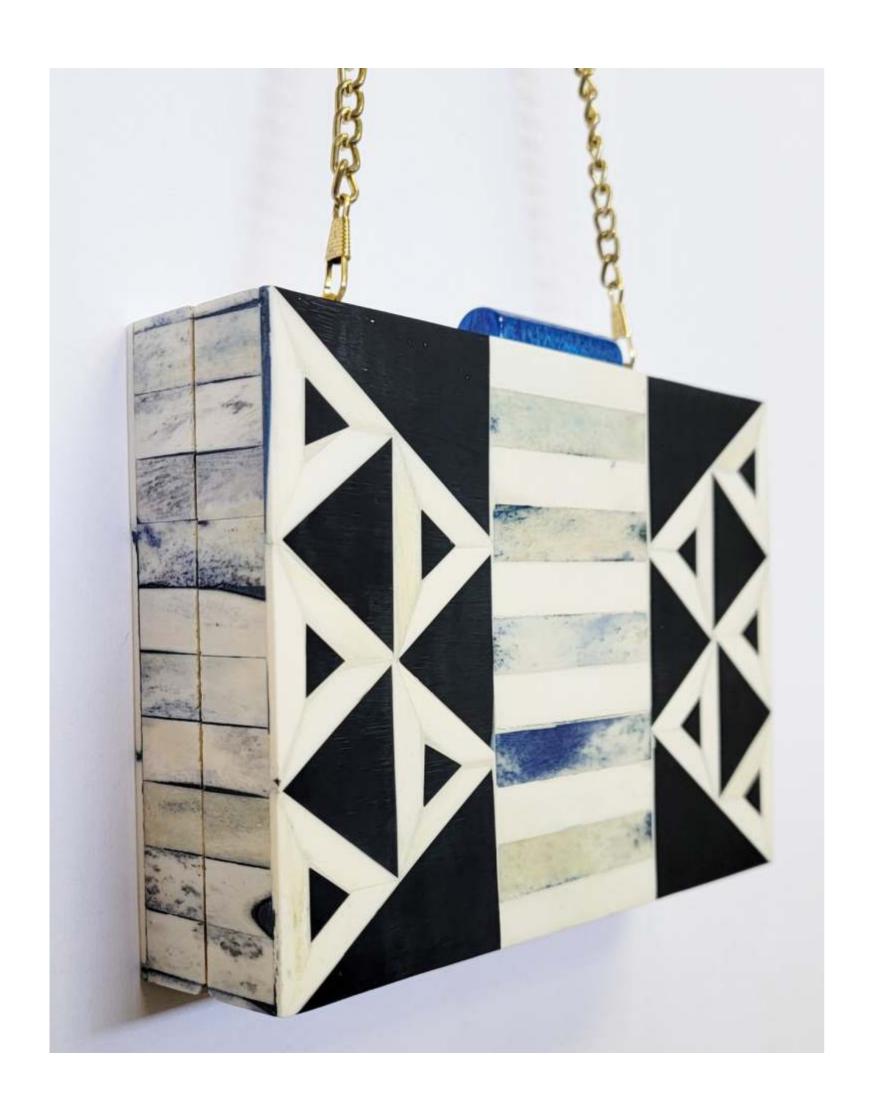

BLUE DIAMOND INLAY BOX BAG \$ 42.00

AQUA FALL INLAY STRIPE BOX BAG \$ 42.00

CMI TRIANGLE BLUE 02 LARGE WOOD INLAY CLUTCH WITH CHAIN STRAP \$44

CMI ARROW 03 AQUA WOOD INLAY CLUTCH \$44

RAYS
WOOD AND RESIN INLAY
CLUTCH
WITH CHAIN STRAP
\$ 42