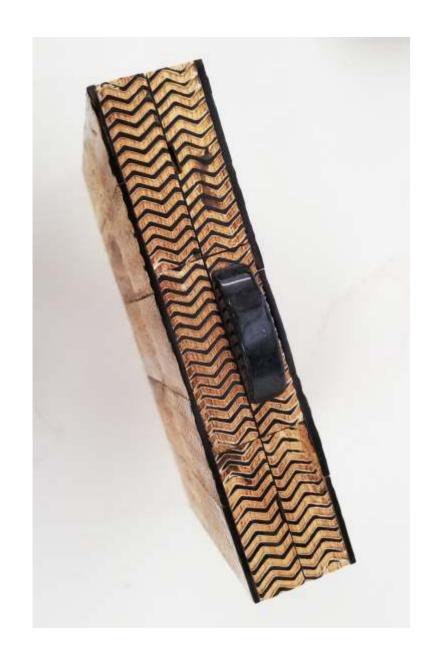

CMI BG 2014 ACRYLIC BOX BAG WITH CHAIN STRAP 42

WBB 5
CUBE
WOOD BOX
AND CHAIN STRAP
\$ 44

CMI W 2156 WOOD BOX AND CHAIN STRAP \$44

CMI WOOD CUBE BOX AND CHAIN STRAP \$44

CMI W 2144 WOOD BOX AND CHAIN STRAP \$44