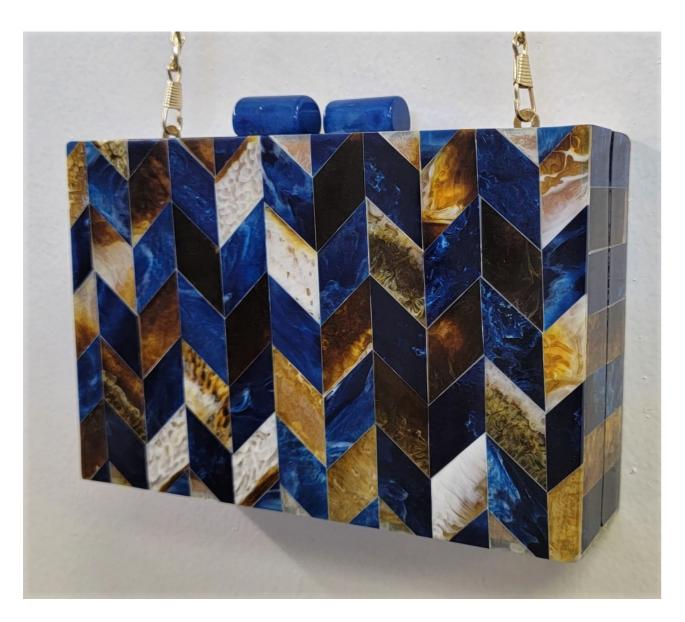

BLUE DIAMOND INLAY BOX BAG \$ 42.00

AQUA FALL INLAY STRIPE BOX BAG \$ 42.00

CMI TRIANGLE BLUE 02 LARGE WOOD INLAY CLUTCH WITH CHAIN STRAP \$44

CMI ARROW 03 AQUA WOOD INLAY CLUTCH \$44

RAYS
WOOD AND RESIN INLAY
CLUTCH
WITH CHAIN STRAP
\$ 42