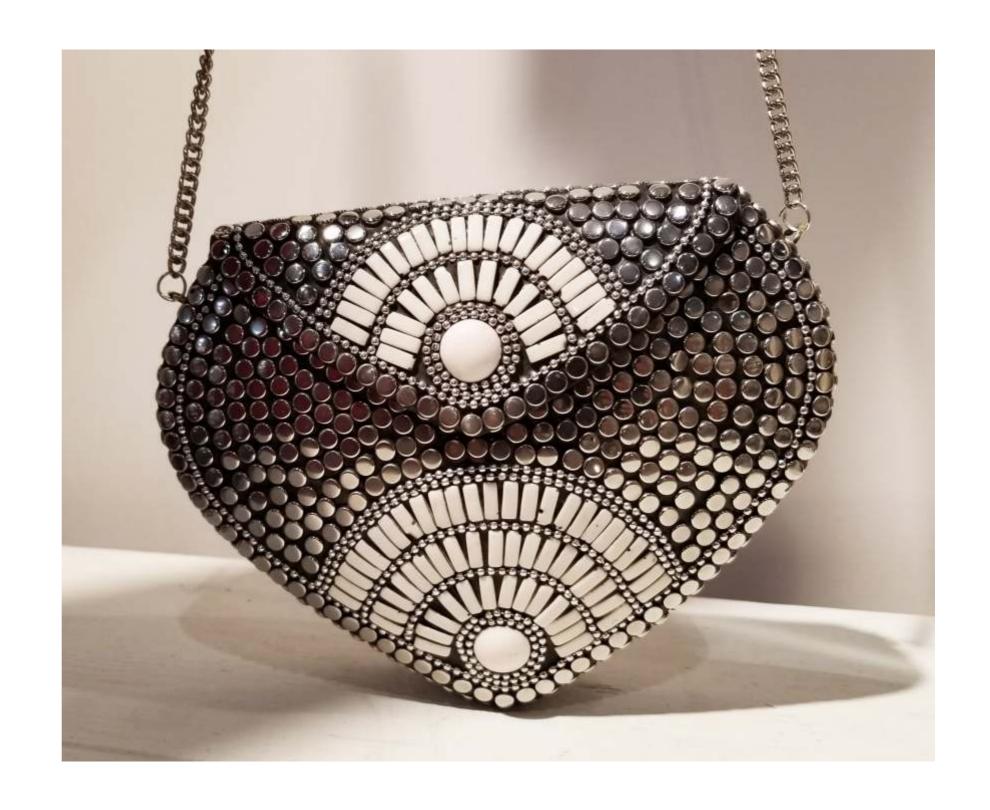

#### **NEW ARRIVAL**

CMI BG 2134 IVORY
WOOD BOX WITH ACRYLIC AND METAL
UN-CRUSTED CRYSTAL WORK
METAL LOTUS CLASP AND CHAIN STRAP
\$44

EXCLUSIVE HAND CRAFTED BAGS

GOLD FLAME BOX BAG WOOD AND ACRYLIC \$ 42.00