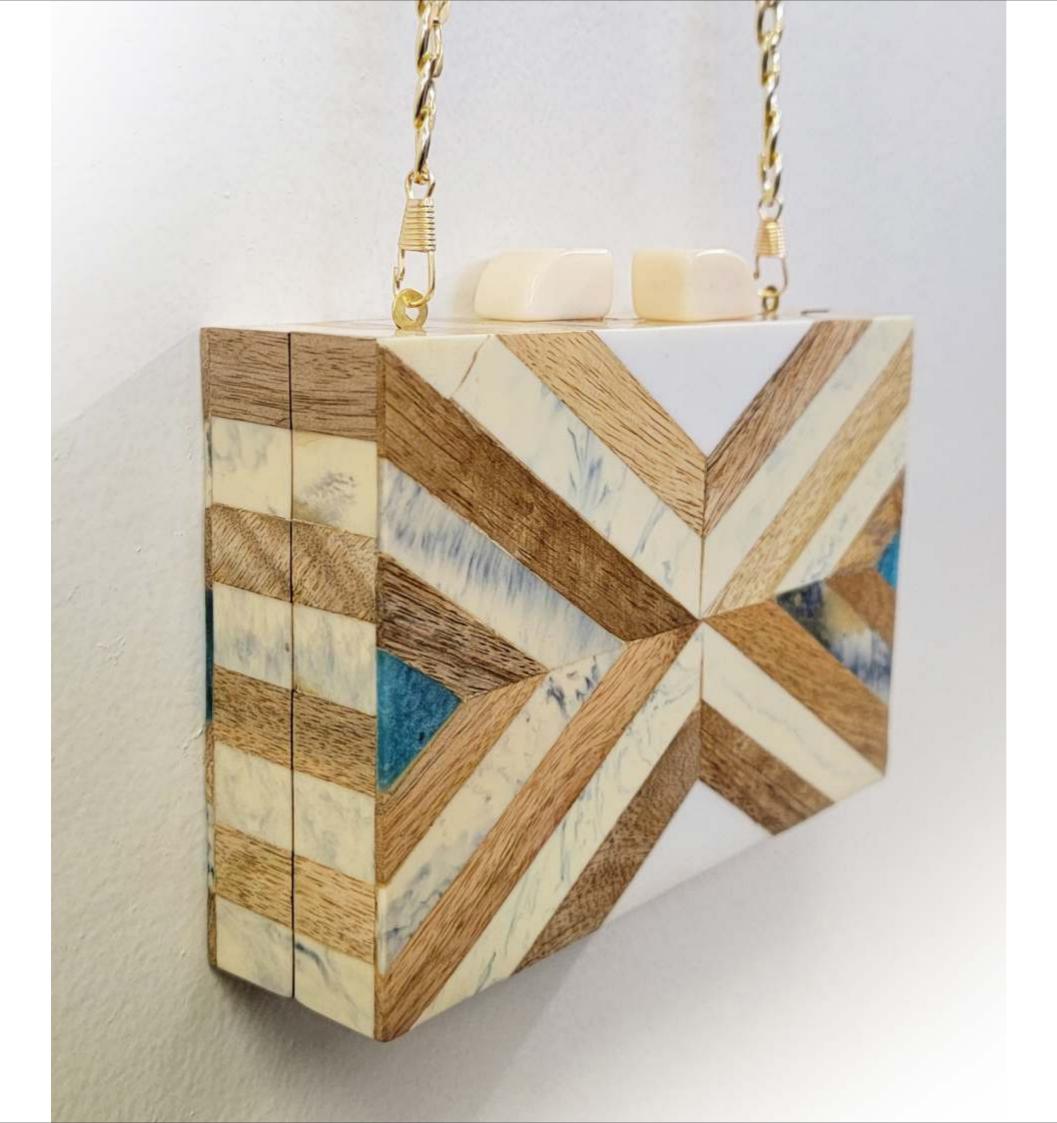

WOOD MAGIC WOOD AND RESIN INLAY CLUTCH WITH CHAIN STRAP \$ 44

WOOD STRIPES
WOOD CLUTCH
WITH CHAIN STRAP
\$ 44

\$ 44