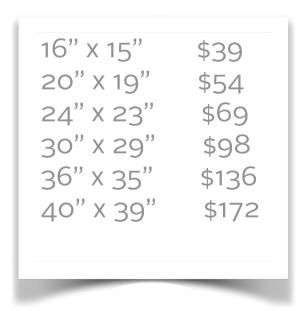

Our art prints are custom printed on acidfree papers using archival inks to guarantee that they last a lifetime without fading or loss of color. All art prints include a 1" white border around the image to allow for future framing and matting, if desired.

Art prints ship within 12 - 15 business days in durable cardboard tubes.